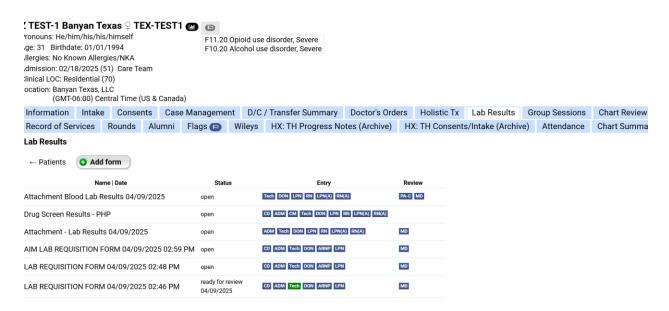

## **KIPU AIM Requisition Form**

Instructions on ordering lab testing using AIM REQUISITION Form with face sheet information

Select Lab Results Tab in patients' chart and ADD form

Select AIM REQUISITION FORM to add

Select the AIM LAB REQUISITION with open status

| AIM LABORATORY REQUISITION FORM                                                                                                                          |                          |
|----------------------------------------------------------------------------------------------------------------------------------------------------------|--------------------------|
| <b>Date/Time Created:</b> 04/09/2025 05:12 PM                                                                                                            |                          |
| CLIENT INFORMATION  Patient Name: Z TEST-1 Banyan Texas  Patient MR#TEX-TEST1  Date of Birth01/01/1994  Gender: female                                   |                          |
| INSURANCE INFORMATION ANTHEM BCBS Policy 12345567 Phone 888-222-1223                                                                                     |                          |
| SPECIMEN INFORMATION  Specimen Type:  Oral Fluid                                                                                                         |                          |
| □ Blood □ Urine UA Colletion Date and time /Collected by                                                                                                 |                          |
| DIAGNOSIS (ICD-10) CODES (MEDICALLY NECESSARY)  Current as of 04/09/25 05:12 PM:  F11.20 Opioid use disorder, Severe F10.20 Alcohol use disorder, Severe | Hx Update Diagnosis Code |

- Up to 3 sample types can be selected
  - UA requires collection Date /Time /By
- Face Sheet information included (DOB, Insurance, Policy, & Group)
- Diagnosis Codes are auto populated and can be updated as needed