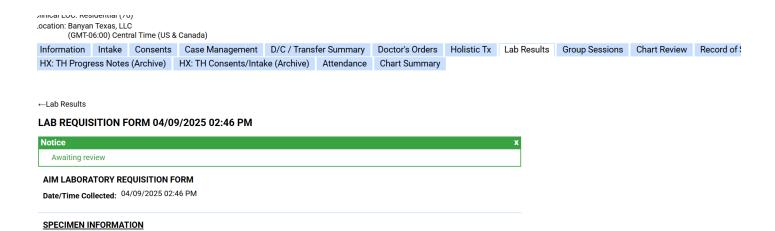

Specimen Type:

- Print a copy for AIM Phlebotomist AIM REQ has face sheet information
- LAB REQUISITION FORM in pending review status for provider signature