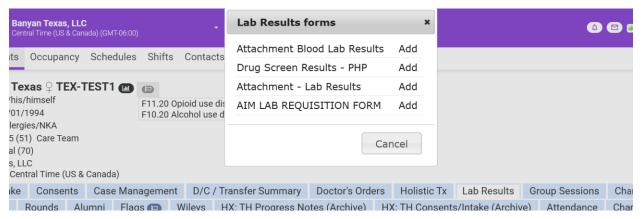

## **KIPU AIM Requisition Form**

Instructions on ordering lab testing using AIM REQUISITION Form with face sheet information

Select Lab Results Tab in patients' chart and ADD form

Select AIM REQUISITION FORM to add